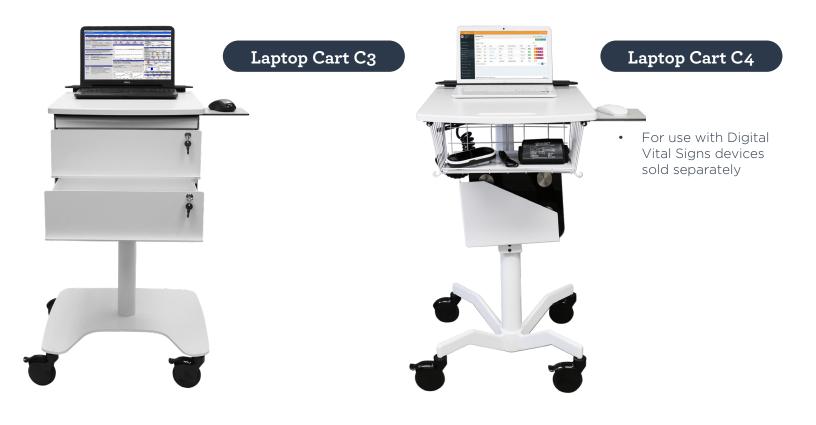

# Mov-it Laptop Cart

As part of our line of Mov-it Laptop Carts, the Mov-it Laptop Cart gives a durable edge to laptop use/medical documentation.

Bring a solution to your workspace that improves workflows, user satisfaction, decreases input errors and increases your technology ROI.

Ideal in any healthcare setting, the Mov-it Laptop Cart features a solid work surface and unique locking laptop brace system. With a durable work surface the cart provides an easy to clean, stable and laptop-ready space to complete all task types. Optional key lockable drawer keeps medication or other supplies safe.

#### **Features**

20" x 23" White height adjustable easily cleanable ABS or thermofoil work surface (other work surfaces available - various colors, materials and finish options)

Keyless laptop security brace with hardware holder opening is 19" Wide x  $1\,1/2$ " Depth - Future proof for almost all sized laptops.

Keep supplies secure in the lockable keyed storage drawer - Inside Depth 17 1/4" W x 8 1/4" on Sides and 5 1/14" Middle L x 6" H

Clean and easy cable management - Power Cord Holder

Four 4" quiet, easy rolling, easy glide casters (two locking)

Ergonomic Dual-Sided Sliding Mouse Tray (optional)

Easy Mount Accessories Sold Separately (Power cords, baskets)