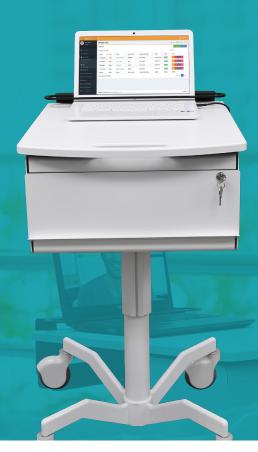

# Mov-it Laptop Cart

As part of our line of Mov-it Laptop Carts, the Mov-it Laptop Cart gives a durable edge to laptop use/medical documentation.

Bring a solution to your workspace that improves workflows, user satisfaction, decreases input errors and increases your technology ROI.

Ideal in any healthcare setting, the Mov-it Laptop Cart features a solid work surface and unique locking laptop brace system. With a durable work surface the cart provides an easy to clean, stable and laptop-ready space to complete all task types. Optional key lockable drawer keeps medication or other supplies safe.

#### **Features**

20" x 23" White height adjustable easily cleanable ABS or thermofoil work surface (other work surfaces available - various colors, materials and finish options)

Keyless laptop security brace with hardware holder opening is 19" Wide x  $1\,1/2$ " Depth - Future proof for almost all sized laptops.