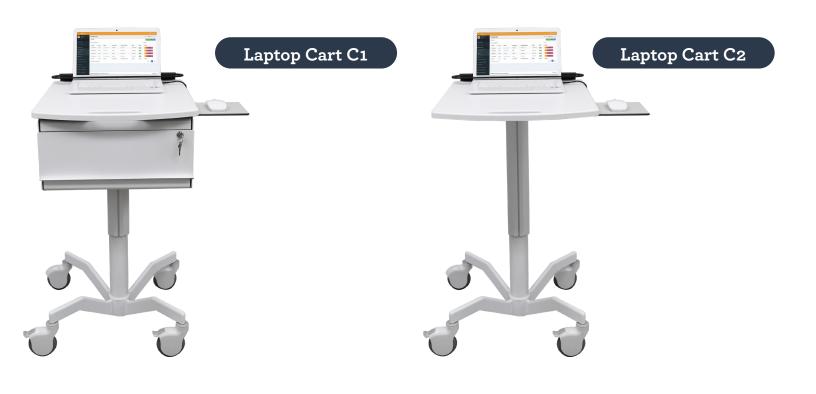

### **Mov-It Laptop Cart Configurations**

## Configure Your Perfect Fit Cart

| Cart Options                                                       |                        | Security Laptop Mount  Yes |                    |
|--------------------------------------------------------------------|------------------------|----------------------------|--------------------|
| Work Surface Color                                                 |                        |                            |                    |
| Option 1                                                           |                        |                            |                    |
| _                                                                  | Aria (Off White)       | Sliding Mouse Tray         |                    |
|                                                                    | ,                      | Yes                        |                    |
| Posts                                                              |                        |                            |                    |
|                                                                    | Height Adjustable      |                            |                    |
| Option 2                                                           |                        | Cable Managemnt            |                    |
|                                                                    | Tined                  | Yes                        |                    |
| Drawers                                                            |                        | ☐ No                       |                    |
| Option 1                                                           | 4 Snoke                |                            |                    |
|                                                                    | 4 Spoke Low Rise       | RFID Tracking              |                    |
|                                                                    | 5 Spoke Weighted       | Yes                        |                    |
| Option 3                                                           | 5 Spoke Weighted       | No                         |                    |
| Page                                                               |                        |                            |                    |
| Bases                                                              | One 7" Dynusys         | Casters                    |                    |
|                                                                    | One 3" Drawers         | Option 1 3"                | Color; White Black |
|                                                                    | Two Stacked 3" Drawers | Option 2 4"                |                    |
|                                                                    | One 6" Drawer          | Option 3 5"                |                    |
| ☐ Option 4                                                         | No Drawer              |                            |                    |
| Power Supply Yes No                                                |                        |                            |                    |
| For more configuration options please contact us at 1-800-854-8304 |                        |                            |                    |
| Notes                                                              |                        |                            |                    |
|                                                                    |                        |                            |                    |
|                                                                    |                        |                            |                    |
|                                                                    |                        |                            |                    |
|                                                                    |                        |                            |                    |
|                                                                    |                        |                            |                    |
|                                                                    |                        |                            |                    |
|                                                                    |                        |                            |                    |
|                                                                    |                        |                            |                    |
|                                                                    |                        |                            |                    |
|                                                                    |                        |                            |                    |