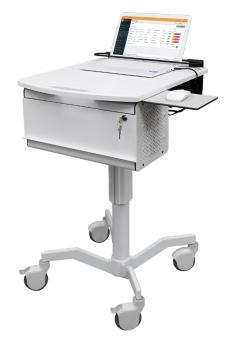

# Mov-it Laptop Cart

As part of our line of Mov-it Laptop Carts, the Mov-it Laptop Cart gives a durable edge to laptop use/medical documentation.

Bring a solution to your workspace that improves workflows, user satisfaction, decreases input errors and increases your technology ROI.

Ideal in any healthcare setting, the Mov-it Laptop Cart features a solid work surface and unique locking laptop brace system. With a durable work surface the cart provides an easy to clean, stable and laptop-ready space to complete all task types. Optional key lockable drawer keeps medication or other supplies safe.