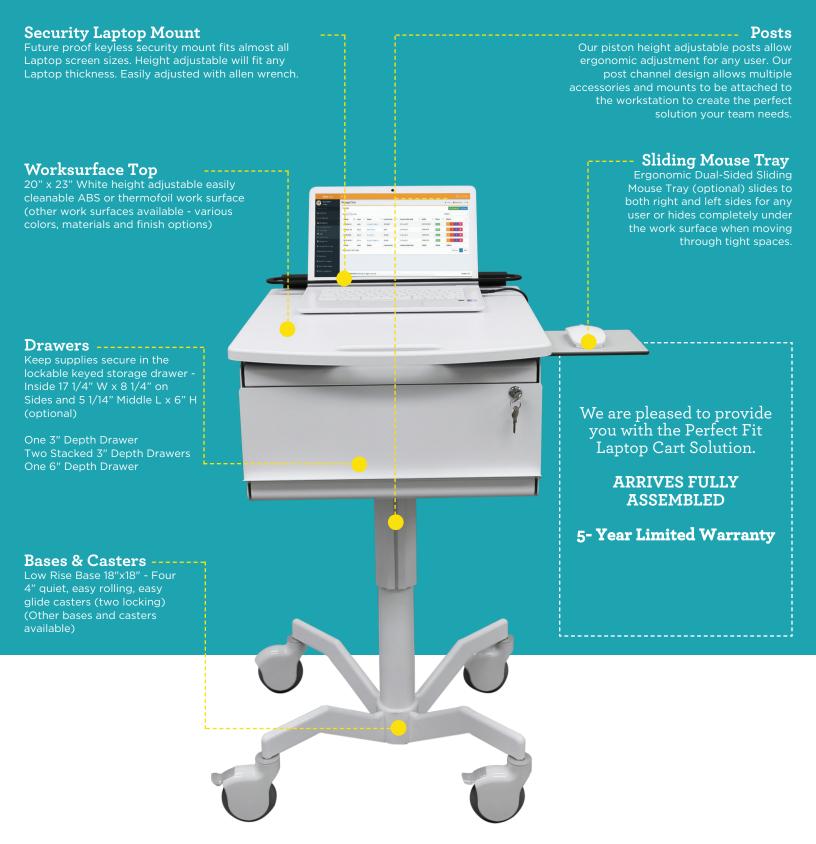

#### **Features**

20" x 23" White height adjustable easily cleanable ABS or thermofoil work surface (other work surfaces available - various colors, materials and finish options)

Keyless laptop security brace with hardware holder opening is 19" Wide x  $1\,1/2$ " Depth - Future proof for almost all sized laptops.

Keep supplies secure in the lockable keyed storage drawer - Inside Depth 17 1/4" W x 8 1/4" on Sides and 5 1/14" Middle L x 6" H

Clean and easy cable management - Power Cord Holder

Four 4" quiet, easy rolling, easy glide casters (two locking)

Ergonomic Dual-Sided Sliding Mouse Tray (optional)

Easy Mount Accessories Sold Separately (Power cords, baskets)